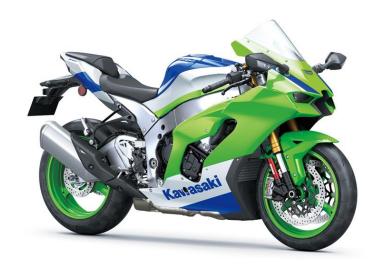

# Ninja ZX-10R ZX1002LRFBN GN2 40TH ANNIVERSARY

Lime Green / Pearl Crystal White / Blue ZX1002LRFBN GN2

Performance Edition