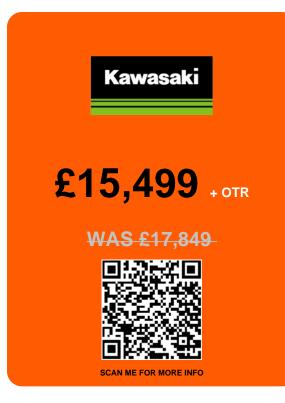

# PCP Finance Example 5.90% APR Representative

| Monthly Payments:       | £168.77   |
|-------------------------|-----------|
| Optional Final Payment: | £10383.00 |
| On the Road Cash Price: | £15669.00 |
| Customer Deposit:       | £1500.00  |
| Dealer Contribution:    | £0.00     |
| Amount of Credit:       | £14169.00 |
| Interest Charges:       | £2120.95  |
|                         |           |

Total Amount Payable:

Duration of Agreement:

Fixed Rate of Interest:

Annual Mileage:

Representative APR:

Excess Mileage Charge:

Purchase Fee:

£17789.95

36 months

2.50%

3000 miles

5.90%

5.90%

6.72p / mile

£10.00

Credit is subject to status and is only available to UK residents aged 18 and over. K.Options Personal Contract Purchase (PCP) is only available through Kawasaki Finance, a trading style of Black Horse Ltd, St William House, Tresillian Terrace, Cardiff, CF10 5BH. Finance figures are applicable at time of print and are subject to change. With K.Options Personal Contract Purchase you have the option at the end of the agreement to: (1) Return the motorcycle and not pay the Optional Final Repayment. If the motorcycle is in good condition (fair wear and tear accepted) and has not exceeded the maximum agreed mileage you will have nothing further to pay. If the motorcycle has exceeded the maximum agreed mileage a charge of 7.2p (including VAT at 20%) will apply per excess mile.(2) Pay the Optional Final Repayment to own the motorcycle or (3) Part exchange the motorcycle subject to settlement of your existing finance agreement; new finance agreements are subject to status.