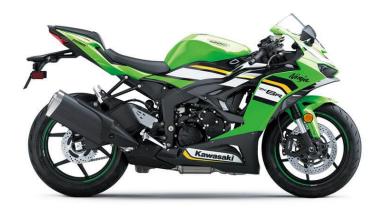

## Ninja ZX-6R ZX636JSFAN GN1/BK1

Lime Green / Ebony / Pearl Blizzard White GN1

Ebony / Metallic Flat Spark Black BK1

## **ENGINE**

Liquid-cooled, 4-stroke In-Line Four

**DISPLACEMENT** 

636 cm<sup>3</sup>

**RATED OUTPUT** 

95.2 kW {129 PS} / 13,000 rpm

MAX. TORQUE

69 N•m {7 kgf•m} / 10,800 rpm

**COOLING SYSTEM** 

**LENGTH / WIDTH / HEIGHT** 

2,025mm / 710 mm / 1,105 mm

**SEAT HEIGHT** 

830 mm

**GEARBOX** 

6 Speed

**TANK CAPACITY** 

17 litres